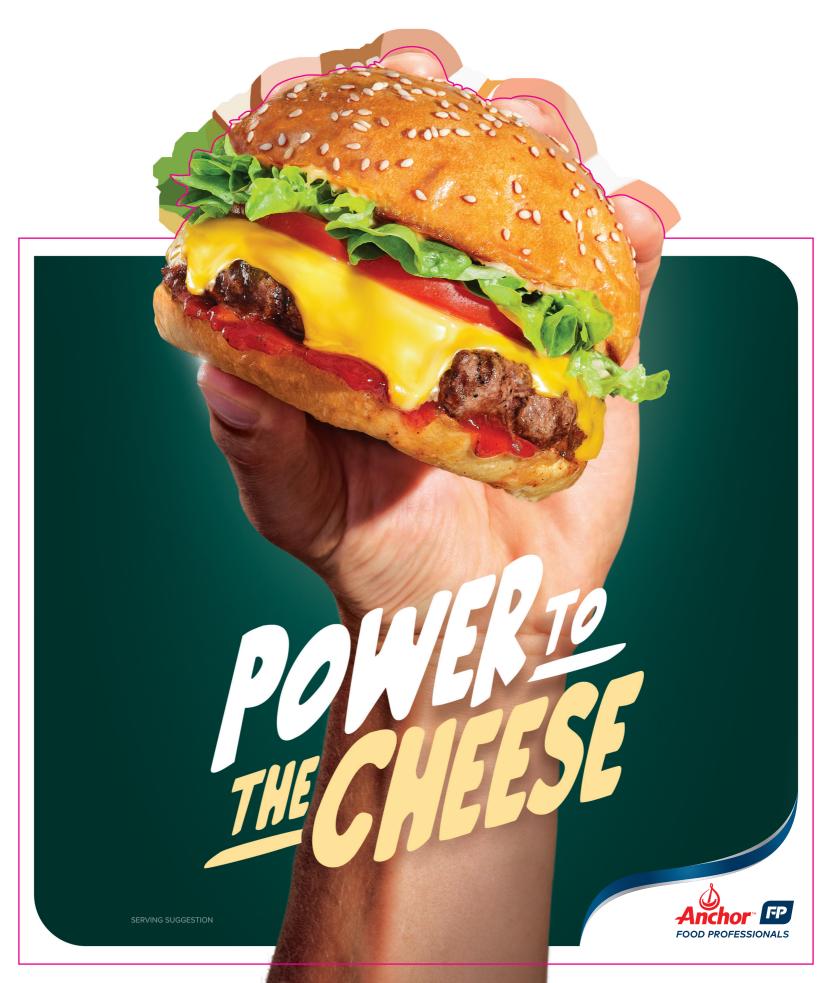

ANCHOR HI-MELT BURGER SLICES HAVE THE PERFECT MELT ON A GENEROUS SIZE BURGER PATTY

a mouth-wateringly smooth, creamy texture to burgers and sandwiches.

## DISTINCTIVE COLOUR

With it's colour derived from natural ingredients, Anchor Hi-Melt Burger Slices create a visual feast on burgers and sandwiches.

INSIGHT: 87% of consumers love or like Burgers. 79% of consumers eat burgers away from home at least once a month. Sources: Datassentials Foodbytes Trendspotting // vol 88