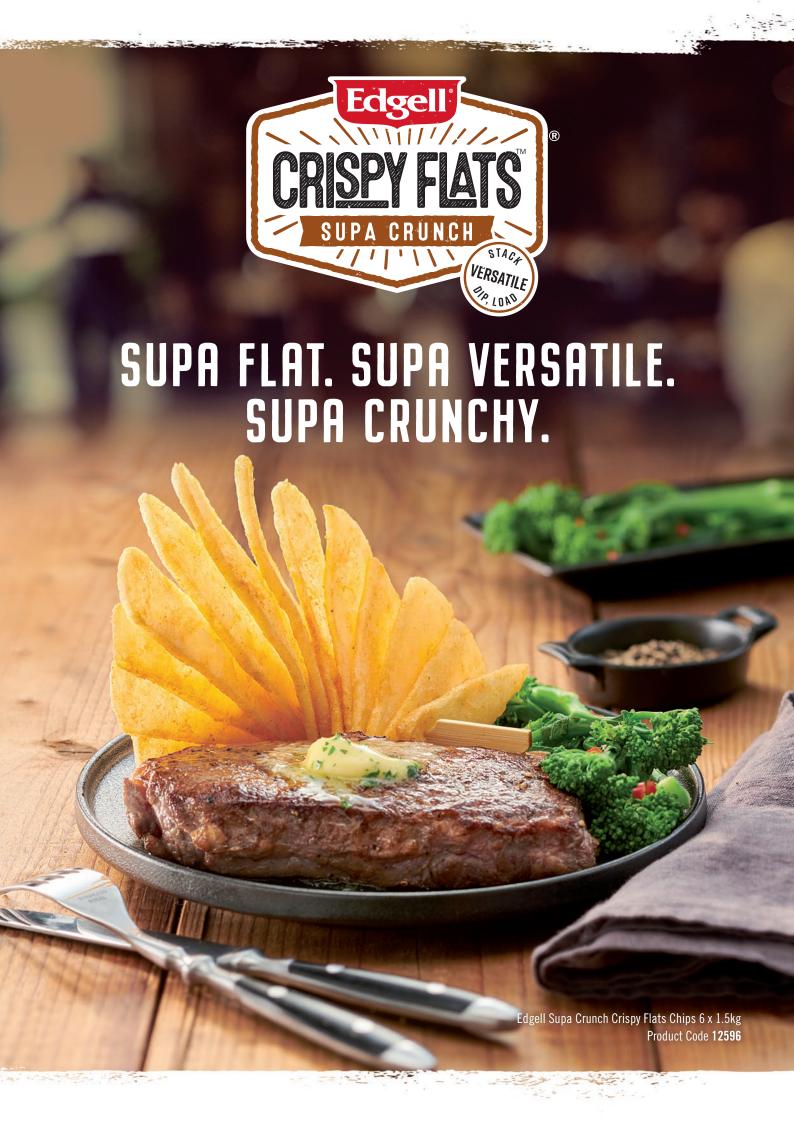

## SUPA FLAT, SUPA VERSATILE, SUPA CRUNCHY.

Made from Tasmanian potatoes, our Edgell Crispy Flats chips are a unique 5mm x 22mm flat style cut that delivers generous plate coverage and delicious crunch. Whether you stack, dip or load them, this versatile chip makes an excellent addition to your menu as a side, appetiser or second fry.