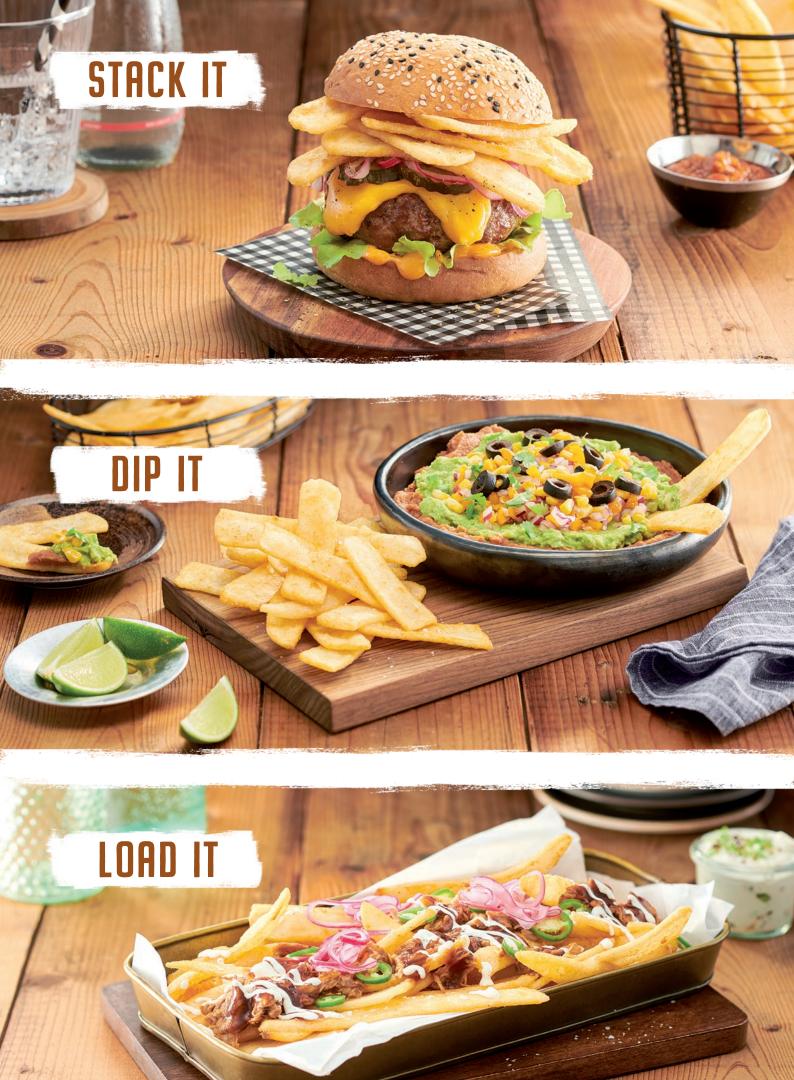

## SUPA FLAT, SUPA VERSATILE, SUPA CRUNCHY.

Made from Tasmanian potatoes, our Edgell Crispy Flats chips are a unique 5mm x 22mm flat style cut that delivers generous plate coverage and delicious crunch. Whether you stack, dip or load them, this versatile chip makes an excellent addition to your menu as a side, appetiser or second fry.