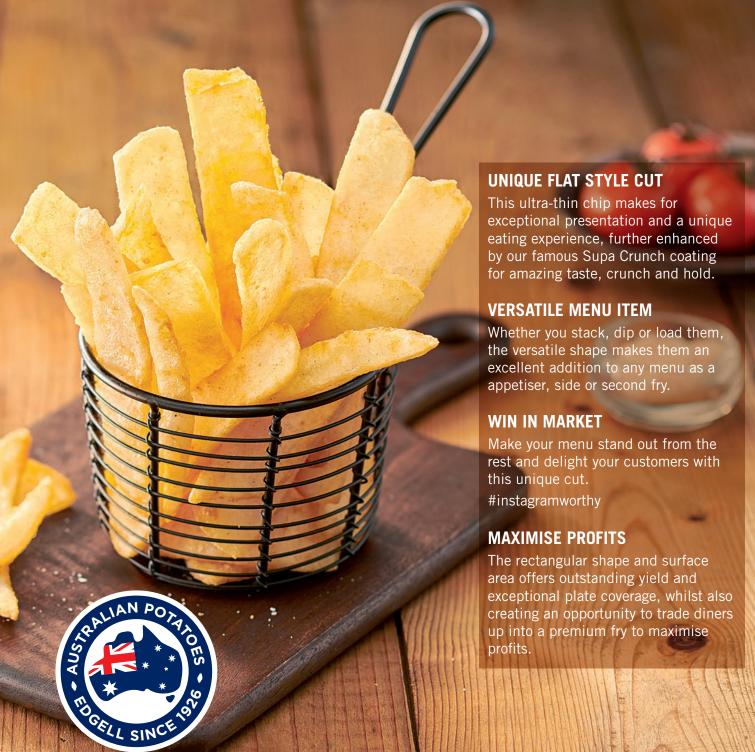

## SUPA FLAT, SUPA VERSATILE, SUPA CRUNCHY.

Made from Tasmanian potatoes, our Edgell Crispy Flats chips are a unique 5mm x 22mm flat style cut that delivers generous plate coverage and delicious crunch. Whether you stack, dip or load them, this versatile chip makes an excellent addition to your menu as a side, appetiser or second fry.