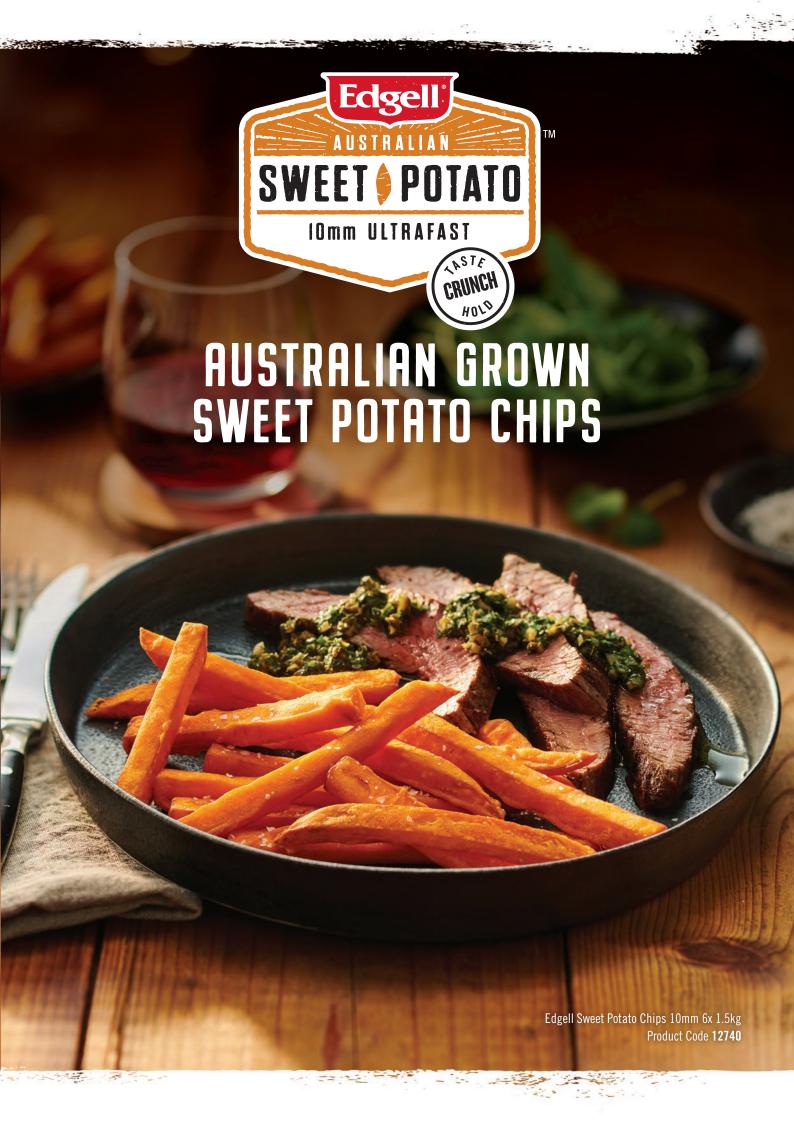

## INTRODUCING EDGELL SWEET POTATO CHIPS

Made using Australian grown sweet potatoes, our Edgell 10mm Sweet Potato Chips feature tender traditional sweet potato, enhanced with a savoury flavour that offers the perfectly balanced sweet potato chip!

Paired with our world-class delivery style batter which has been seasoned to complement sweet potato, Edgell Sweet Potato Chips delivers on a remarkable flavour profile.

Whether you use Edgell Sweet Potato Chips as a versatile side, premium snack or second menu fry offering, you'll be sure to provide your customers with the ultimate sweet potato experience.