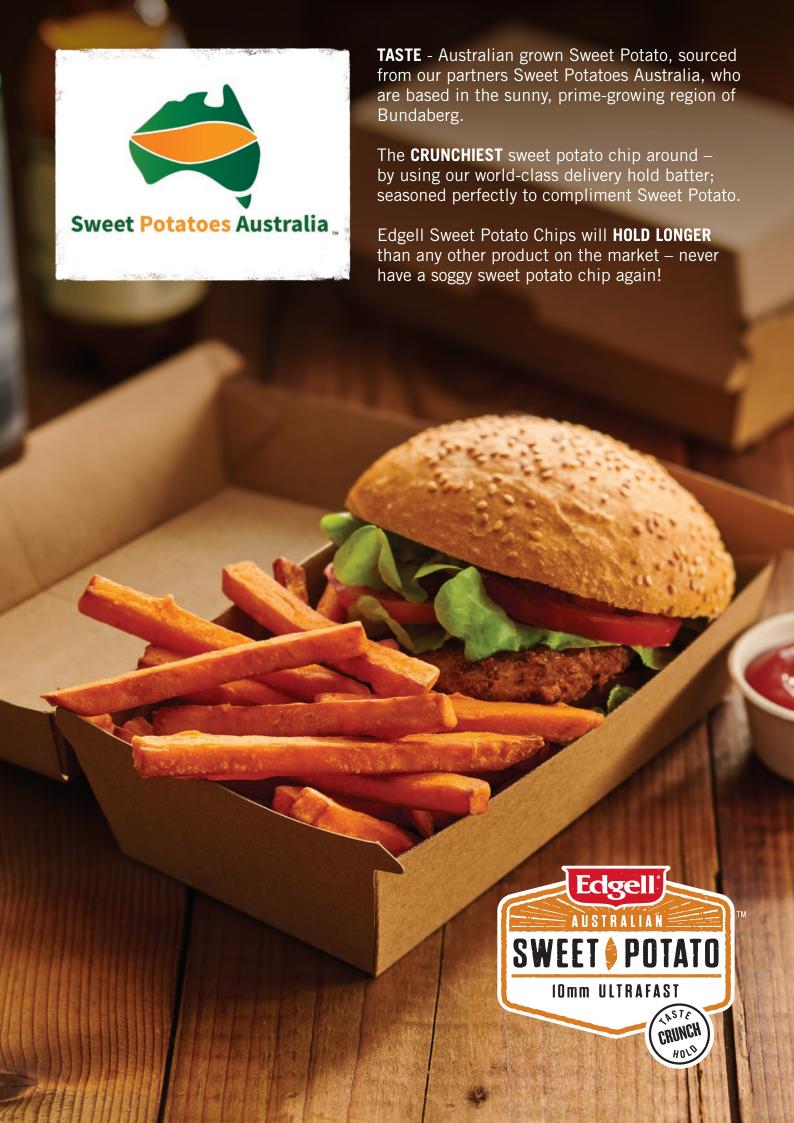

## INTRODUCING EDGELL SWEET POTATO CHIPS

Made using Australian grown sweet potatoes, our Edgell 10mm Sweet Potato Chips feature tender traditional sweet potato, enhanced with a savoury flavour that offers the perfectly balanced sweet potato chip!

Paired with our world-class delivery style batter which has been seasoned to complement sweet potato, Edgell Sweet Potato Chips delivers on a remarkable flavour profile.

Whether you use Edgell Sweet Potato Chips as a versatile side, premium snack or second menu fry offering, you'll be sure to provide your customers with the ultimate sweet potato experience.