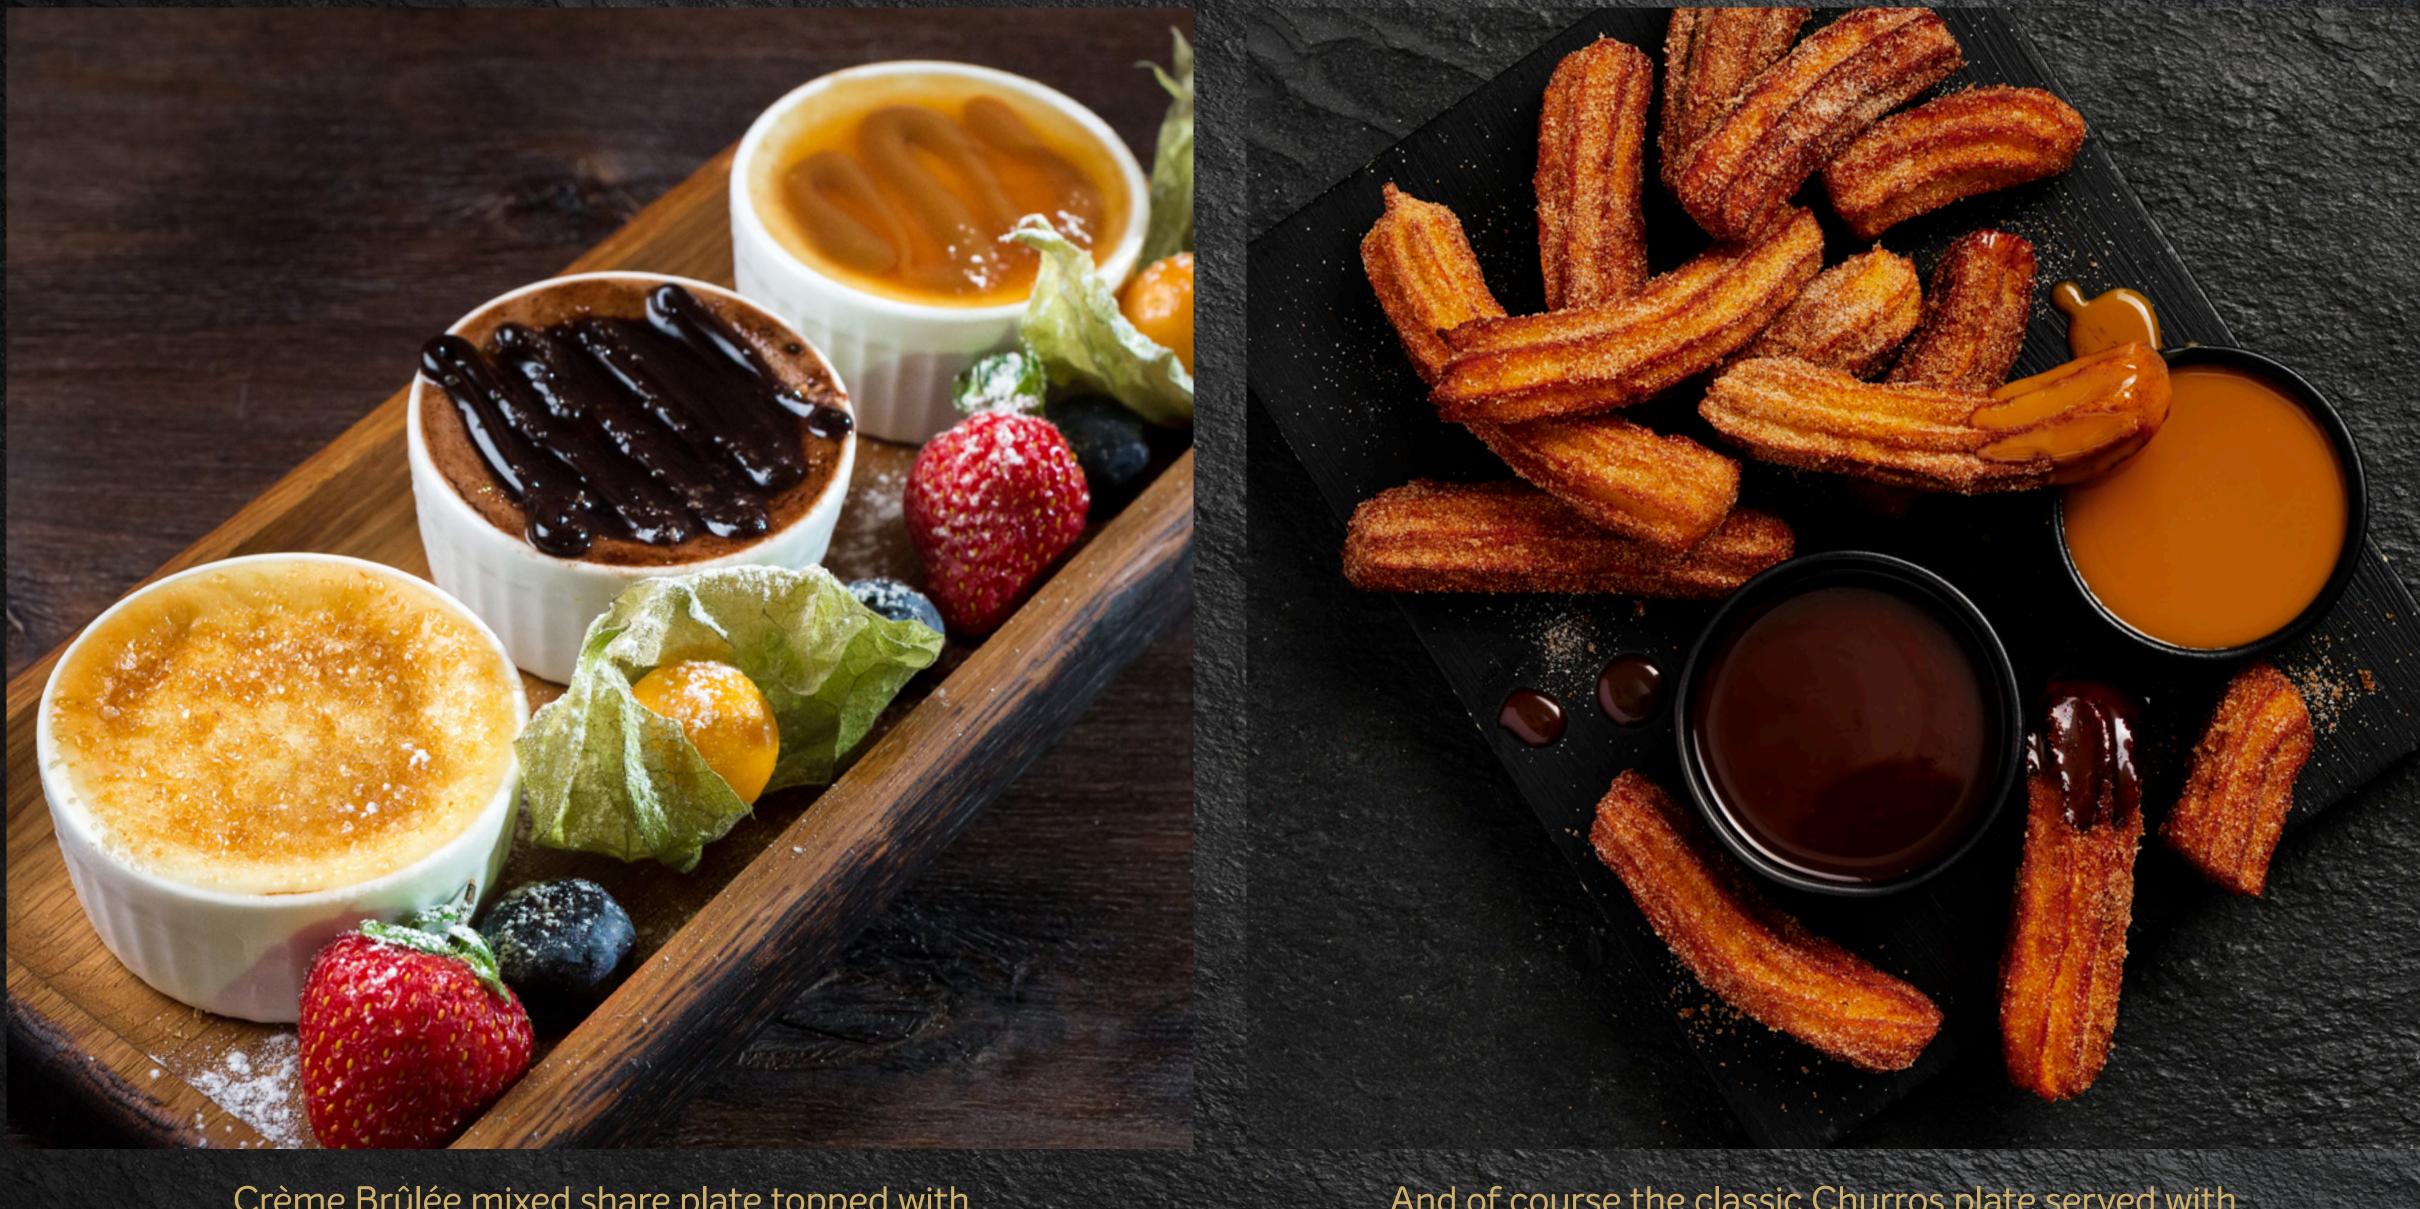

On trend caramel Dalgona iced coffee dessert using our **Premium Caramel Sauce** 

Banana milkshake with **Premium Caramel Sauce**, topped with popcorn

Crème Brûlée mixed share plate topped with Belgian Chocolate Sauce & Premium Caramel Sauce

And of course the classic Churros plate served with **Belgian Chocolate** & **Premium Caramel** dipping sauces