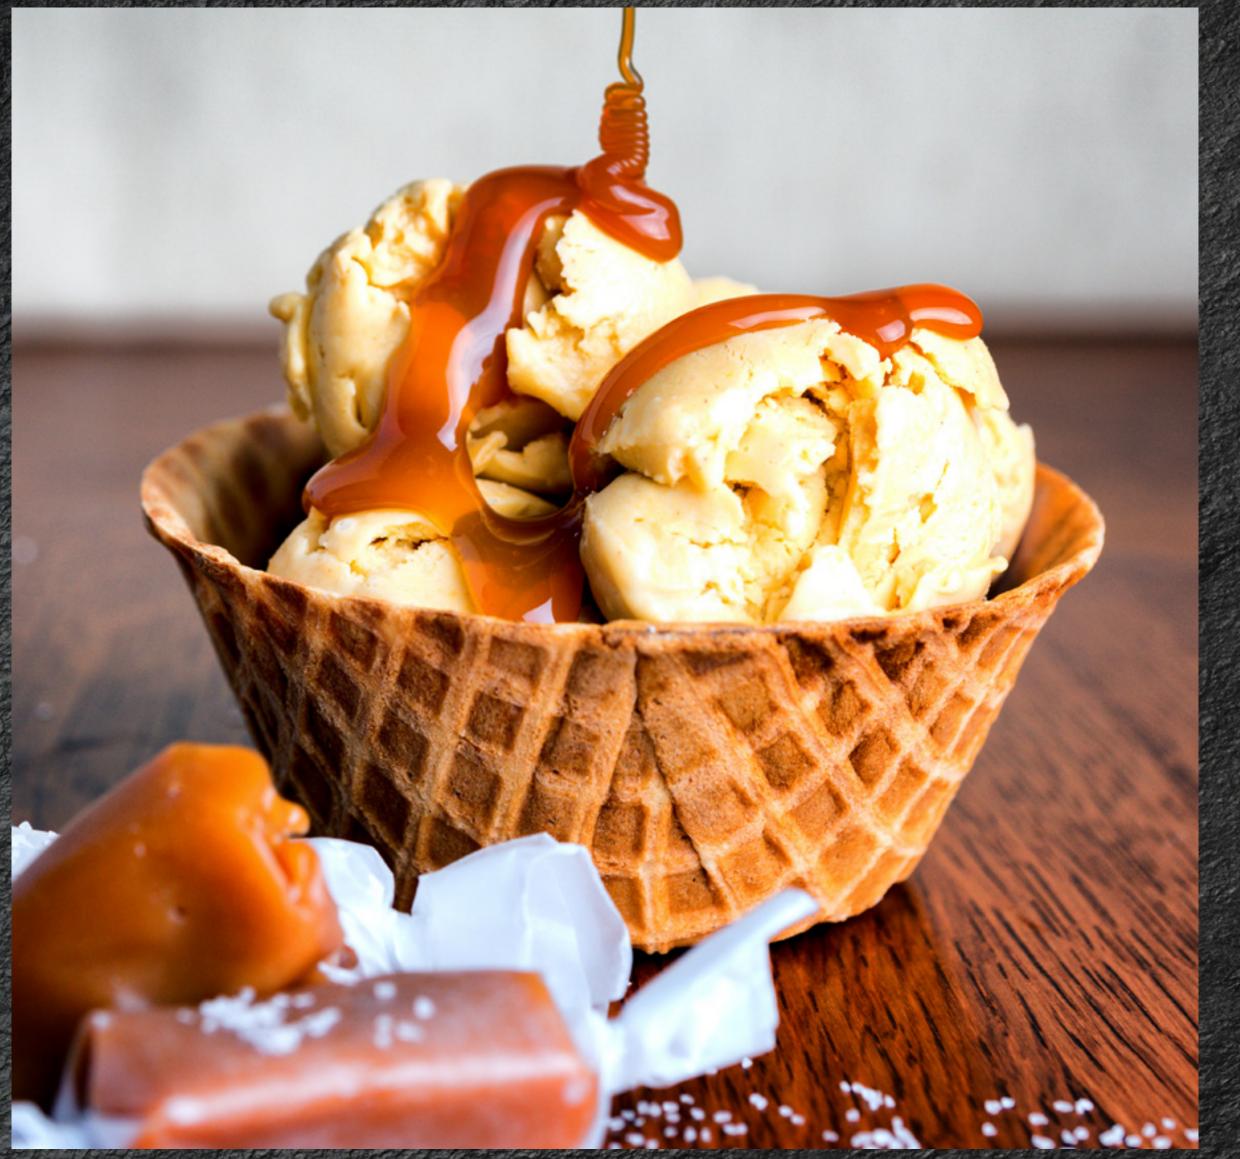

Baked vanilla cheesecake served with lashings of warm **Premium Caramel Sauce** 

Salted Caramel and Pecan ice cream waffle bowl topped with our **Premium Caramel Sauce** 

A classic iced cinnamon scroll is elevated with a drizzle of warm **Premium Caramel Sauce** 