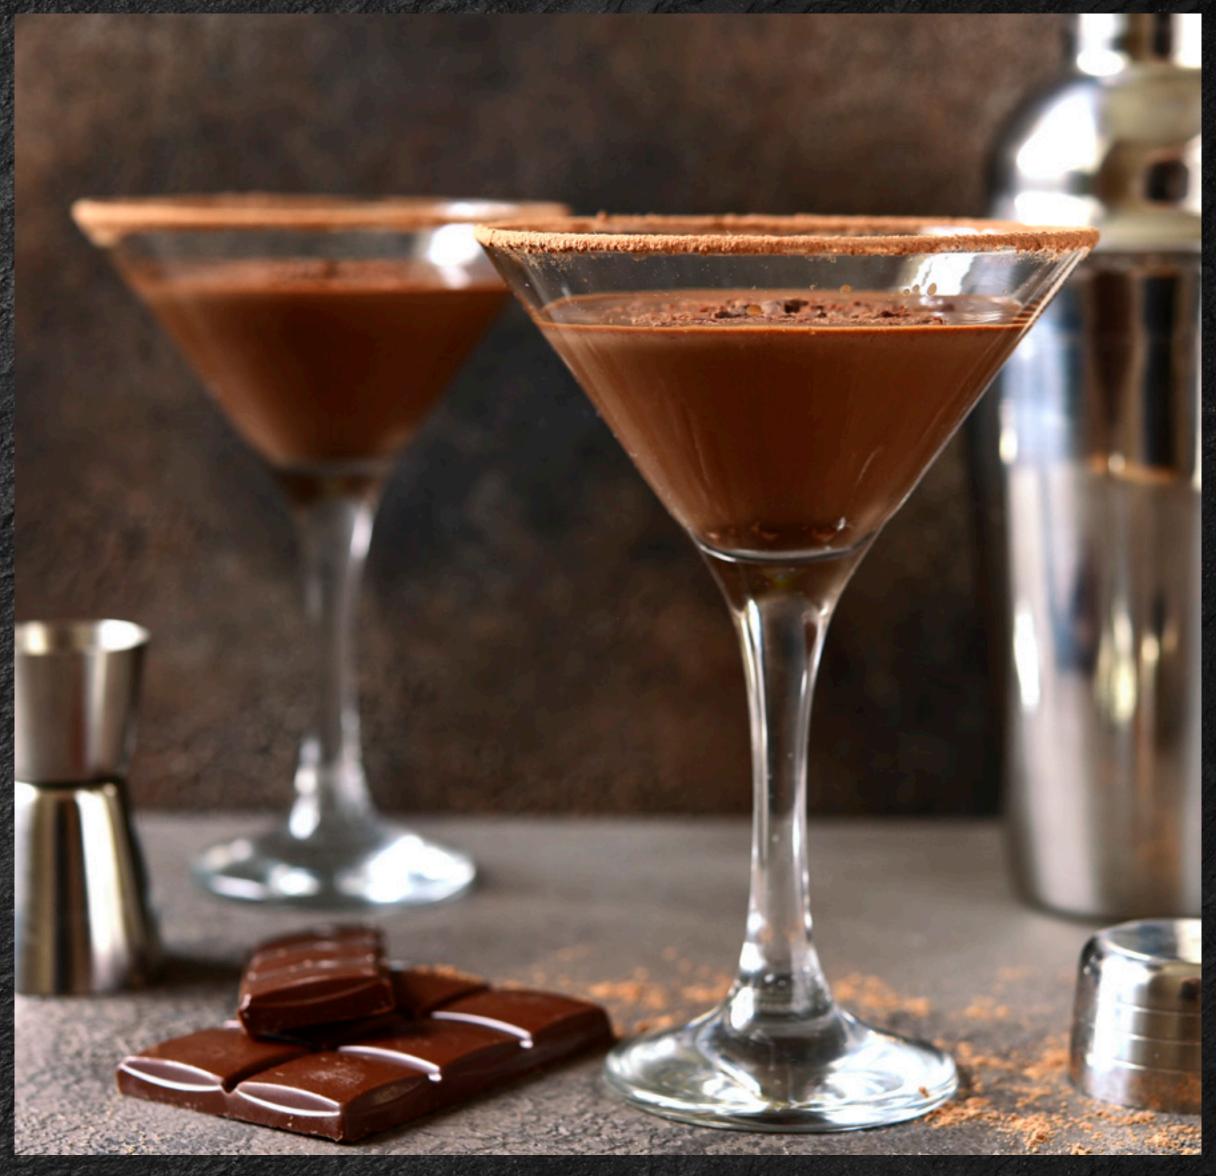

Balsamic Strawberry Tart with Balsamic Vinaigrette Dressing and **Belgian Chocolate Sauce** 

The ultimate hot chocolate topped with whipped cream and a drizzle of **Belgian Chocolate Sauce** 

Create unique cocktails and mocktails with **Belgian Chocolate Sauce** 