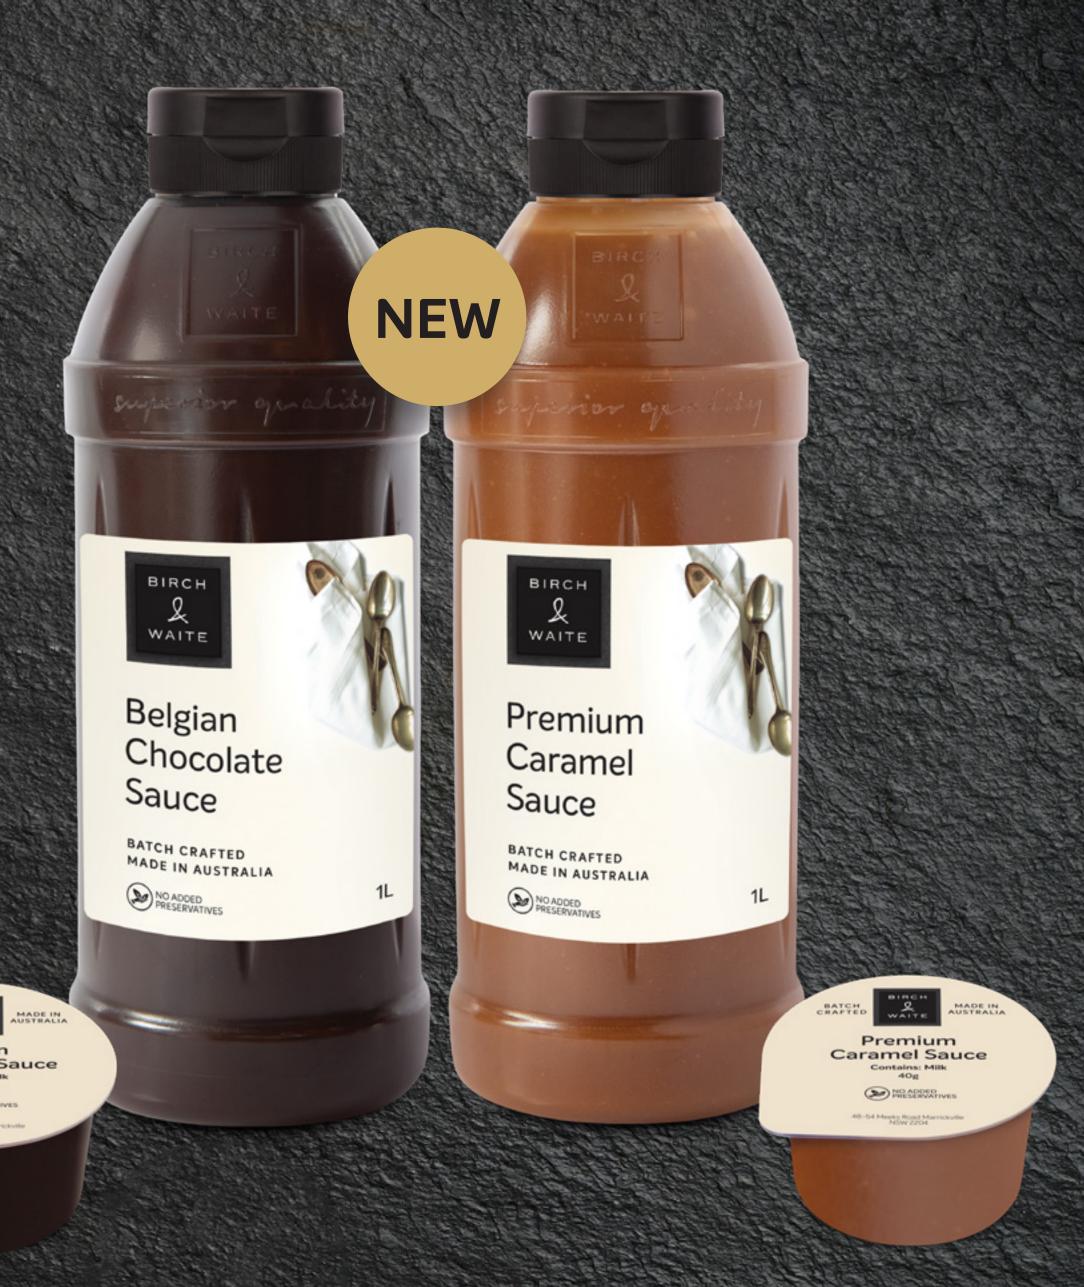

## NEW Belgian Chocolate Sauce

Our Belgian Chocolate Sauce is batch crafted with the finest milk and dark Belgian chocolate, dark brown sugar and cocoa for a rich, decadent flavour.

Double choc pancake stack drenched in warm **Belgian Chocolate Sauce** and topped with frosted berries

# NEW Premium Caramel Sauce

Our Premium Caramel Sauce is made with real butter, cream and dark brown sugar, giving the sauce rich butterscotch and burnt brown sugar notes and a buttery texture.

- Pastries such as éclairs, profiteroles, and churros can be drizzled to add a sweet, decadent touch
- Top your doughnuts with our premium caramel sauce or serve as a dipping sauce for added flavour and texture
- Superior to standard syrups for use in many hot and cold beverages, including coffee, thickshakes and frappés
- Glaze pork or chicken to add a sweet and tangy premium flavour.

#### Product details

| DESCRIPTION             | SIZE | SERVES | UNITS PER CARTON | CODE        | STORE   | SHELF LIFE | UNIT BARCODE  | CARTON BARCODE |
|-------------------------|------|--------|------------------|-------------|---------|------------|---------------|----------------|
| BELGIAN CHOCOLATE SAUCE | 1L   | 50     | 8                | CHSA5893FQ1 | AMBIENT | 4 MONTHS   | 9300786666089 | 19300786684493 |
|                         | 40g  | 1      | 90               | CHSA5893FS1 | AMBIENT | 4 MONTHS   | 9300786666096 | 19300786684530 |
| PREMIUM CARAMEL SAUCE   | 1L   | 50     | 8                | CASA5892FQ1 | AMBIENT | 6 MONTHS   | 9300786666065 | 19300786684486 |
|                         | 40g  | 1      | 90               | CASA5892FS1 | AMBIENT | 6 MONTHS   | 9300786666072 | 19300786684516 |