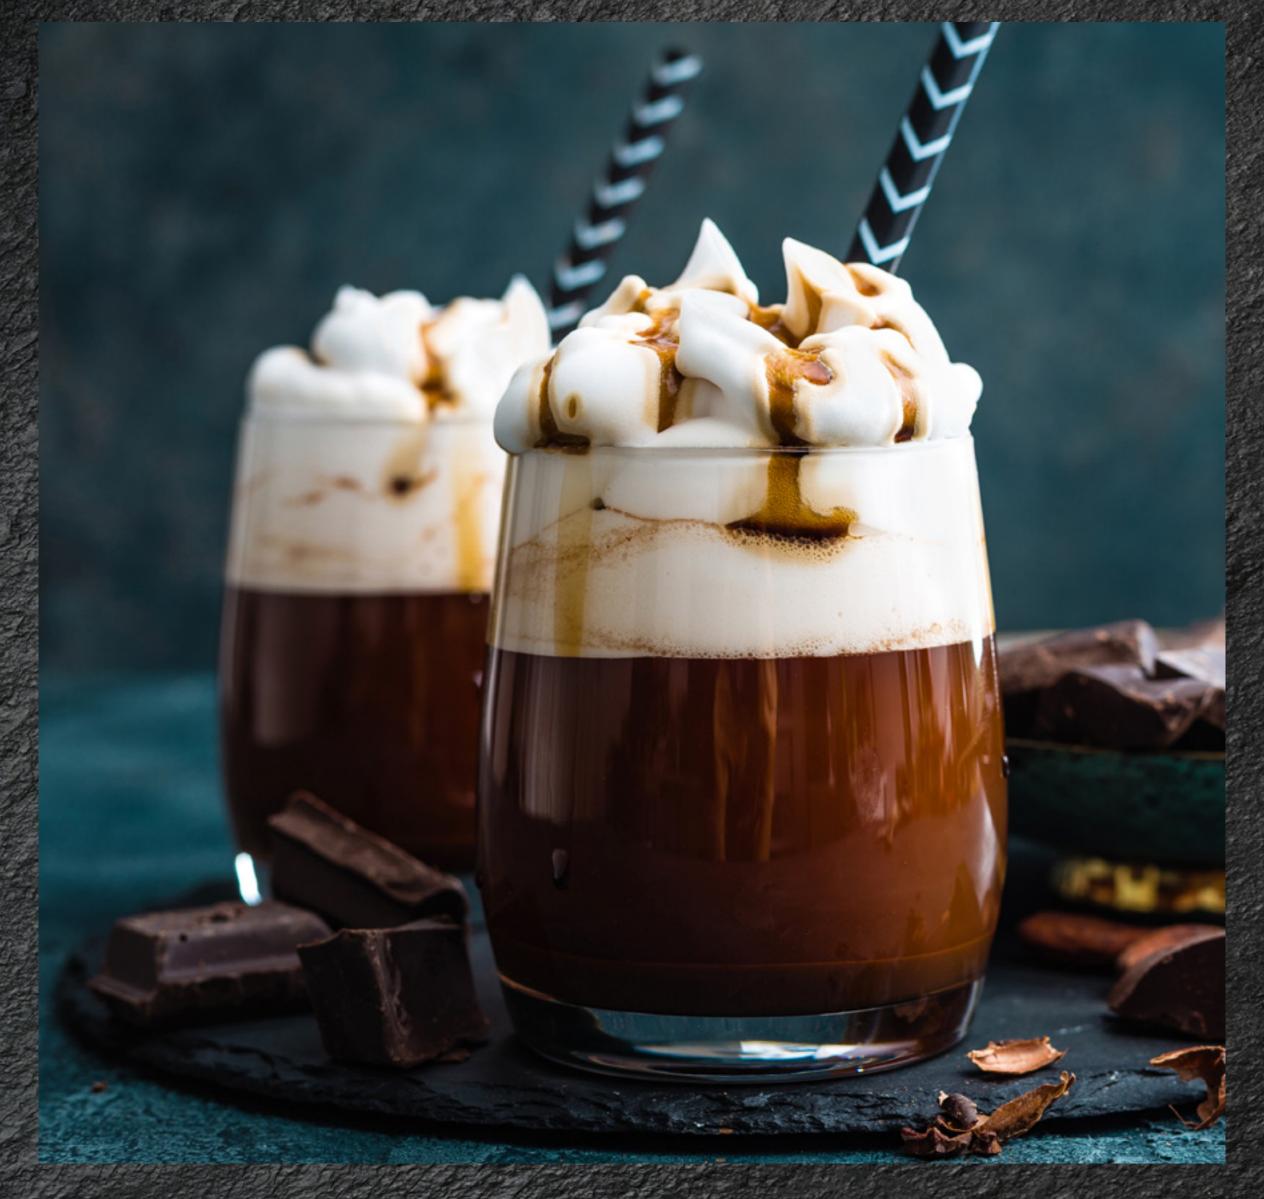

Balsamic Strawberry Tart with Balsamic Vinaigrette Dressing and **Belgian Chocolate Sauce** 

The ultimate hot chocolate topped with whipped cream and a drizzle of **Belgian Chocolate Sauce** 

Create unique cocktails and mocktails with **Belgian Chocolate Sauce** 