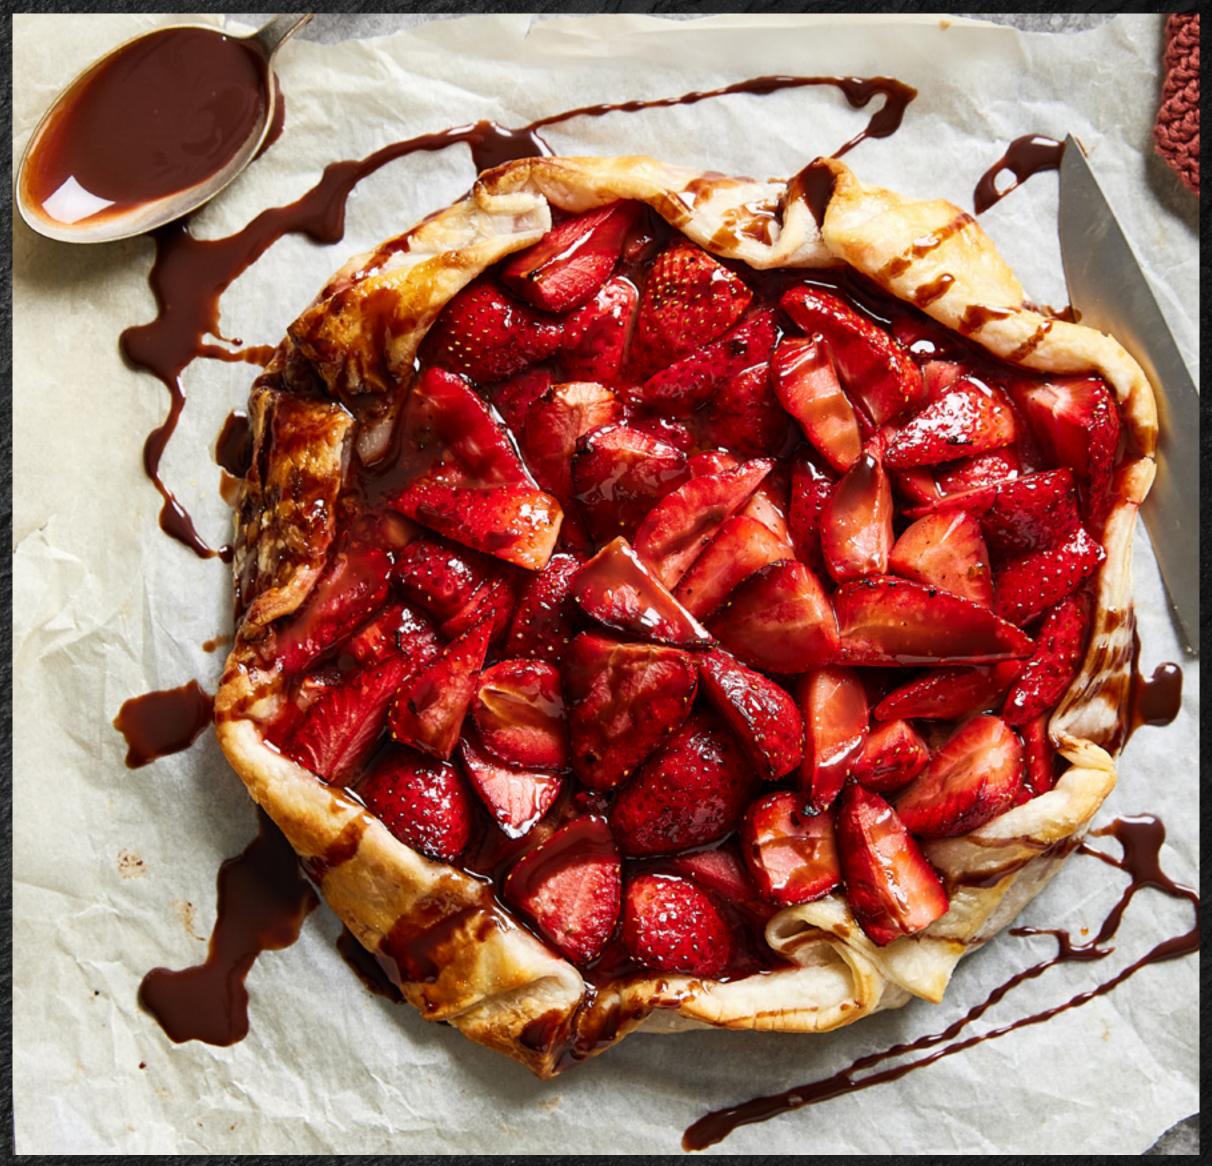

Balsamic Strawberry Tart with Balsamic Vinaigrette Dressing and **Belgian Chocolate Sauce** 

The ultimate hot chocolate topped with whipped cream and a drizzle of **Belgian Chocolate Sauce** 

Create unique cocktails and mocktails with **Belgian Chocolate Sauce** 