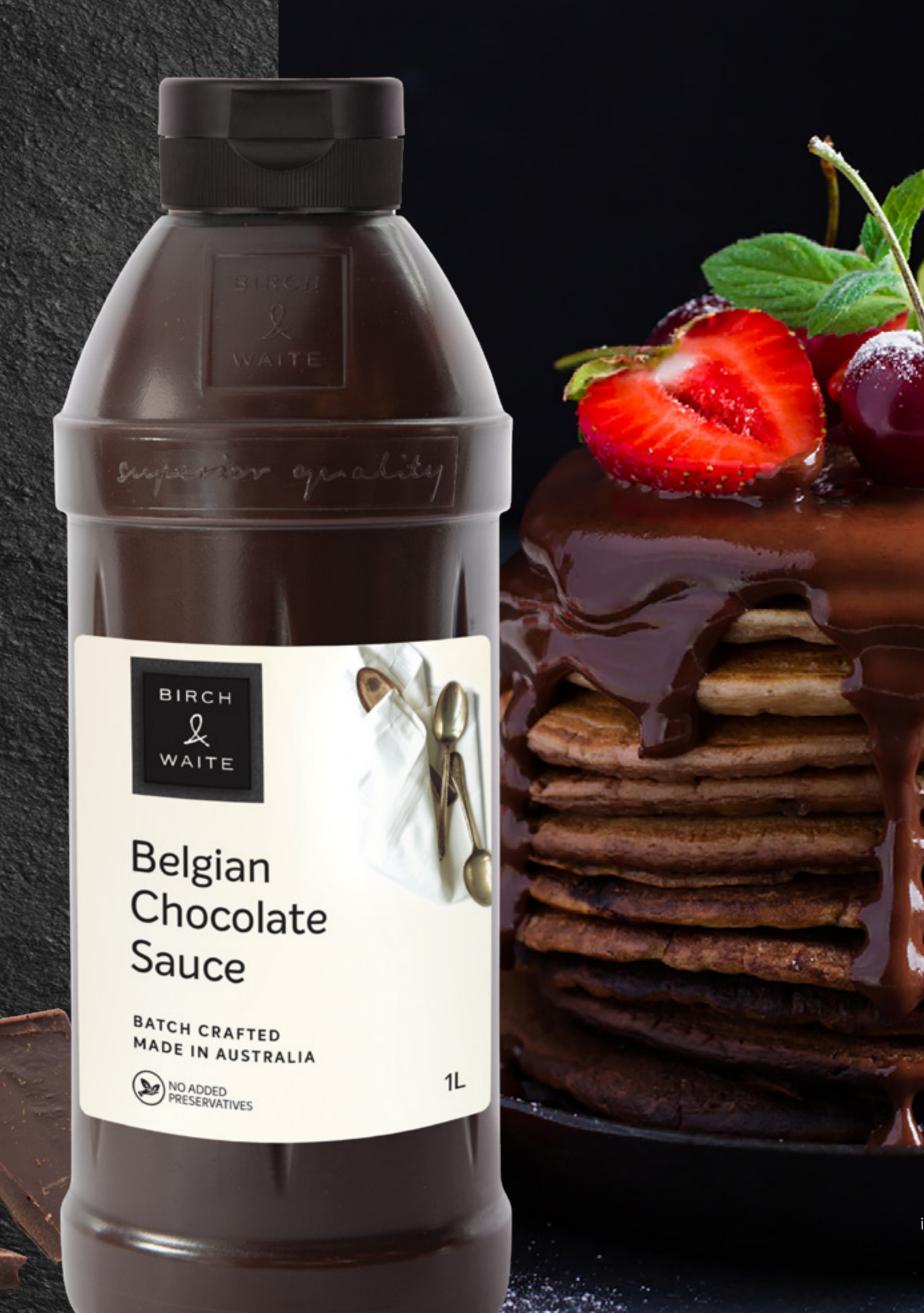

## NEW Belgian Chocolate Sauce

Our Belgian Chocolate Sauce is batch crafted with the finest milk and dark Belgian chocolate, dark brown sugar and cocoa for a rich, decadent flavour.

Double choc pancake stack drenched in warm **Belgian Chocolate Sauce** and topped with frosted berries