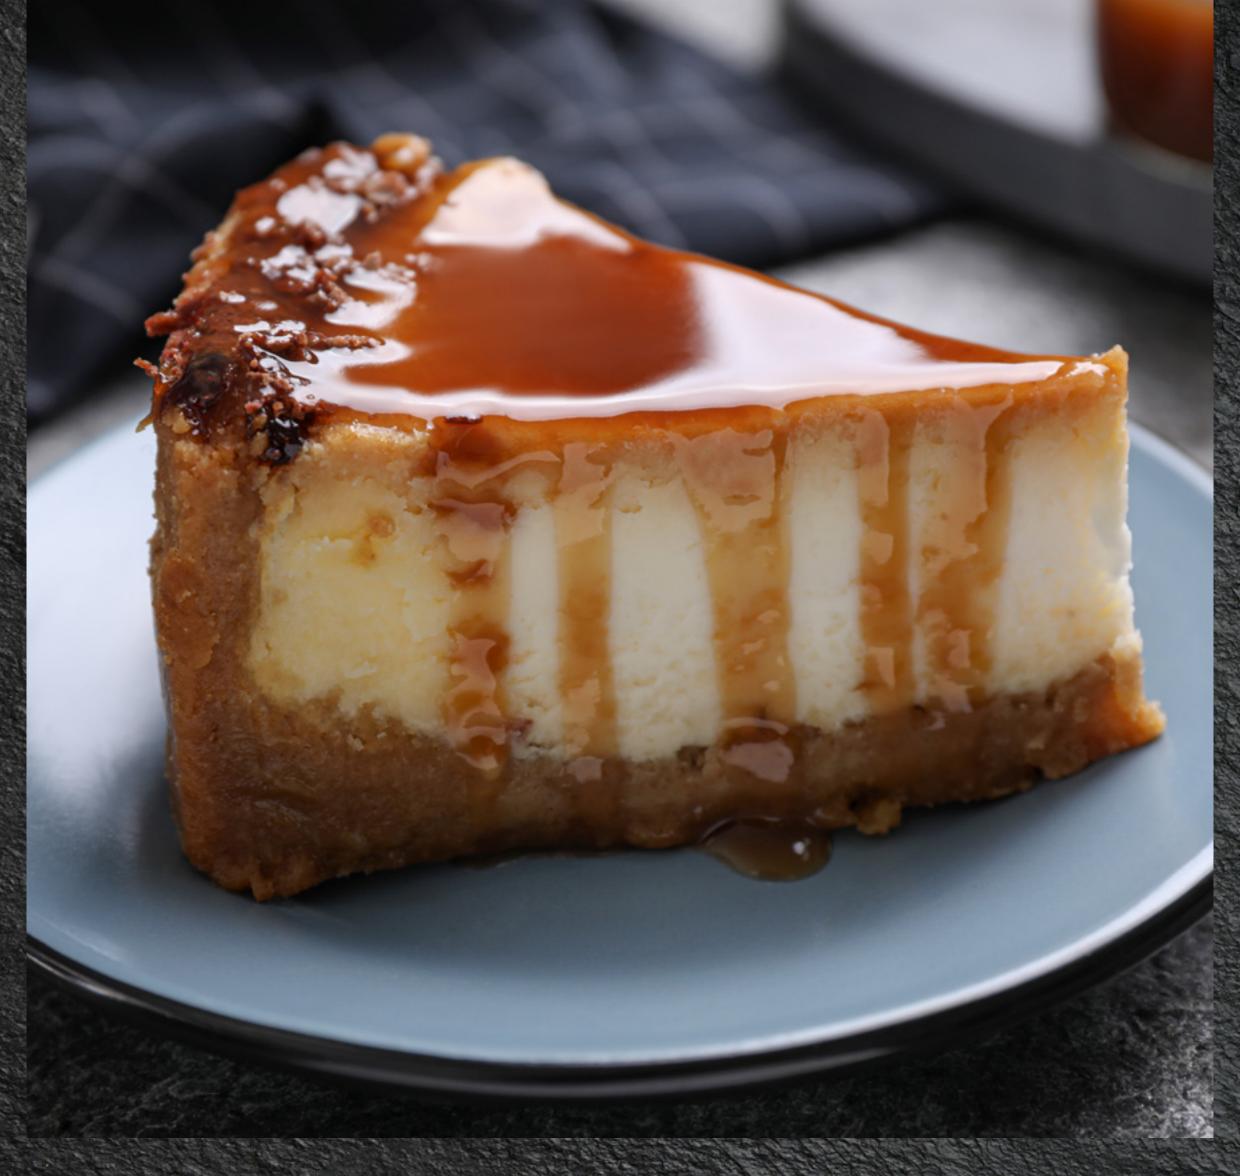

Baked vanilla cheesecake served with lashings of warm **Premium Caramel Sauce** 

Salted Caramel and Pecan ice cream waffle bowl topped with our **Premium Caramel Sauce** 

A classic iced cinnamon scroll is elevated with a drizzle of warm **Premium Caramel Sauce** 