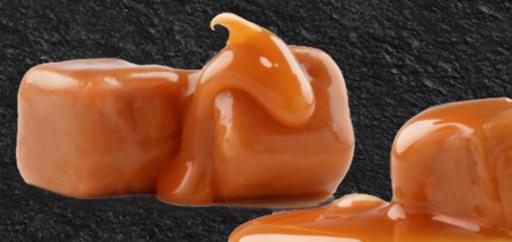

# NEW Premium Caramel Sauce

Our Premium Caramel Sauce is made with real butter, cream and dark brown sugar, giving the sauce rich butterscotch and burnt brown sugar notes and a buttery texture.

- Pastries such as éclairs, profiteroles, and churros can be drizzled to add a sweet, decadent touch
- Top your doughnuts with our premium caramel sauce or serve as a dipping sauce for added flavour and texture
- Superior to standard syrups for use in many hot and cold beverages, including coffee, thickshakes and frappés
- Glaze pork or chicken to add a sweet and tangy premium flavour.