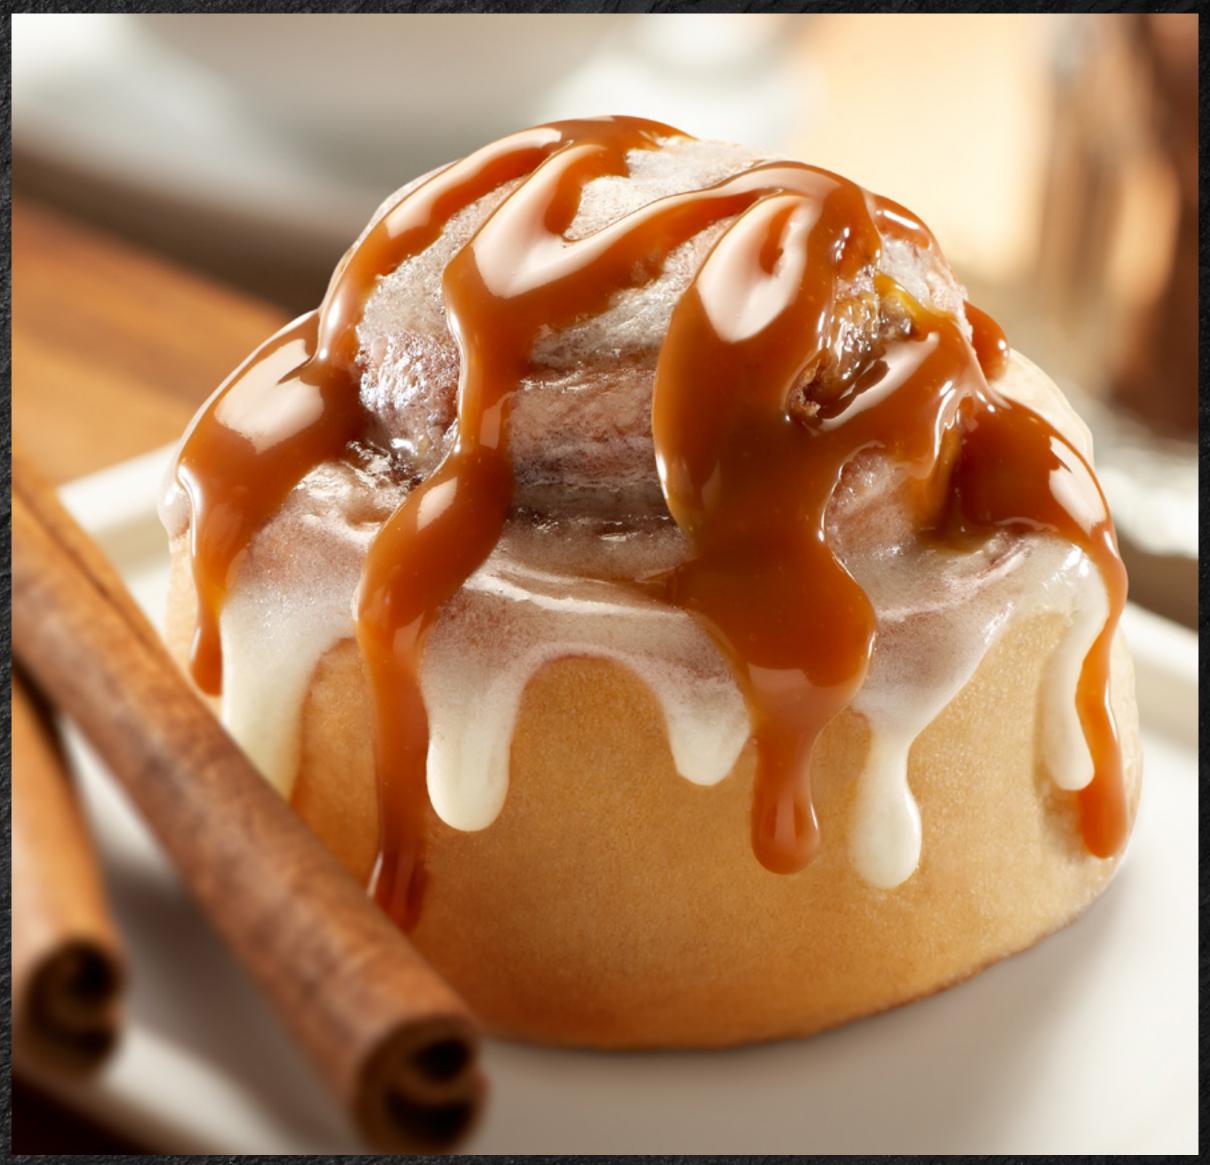

Baked vanilla cheesecake served with lashings of warm **Premium Caramel Sauce** 

Salted Caramel and Pecan ice cream waffle bowl topped with our **Premium Caramel Sauce** 

A classic iced cinnamon scroll is elevated with a drizzle of warm **Premium Caramel Sauce** 