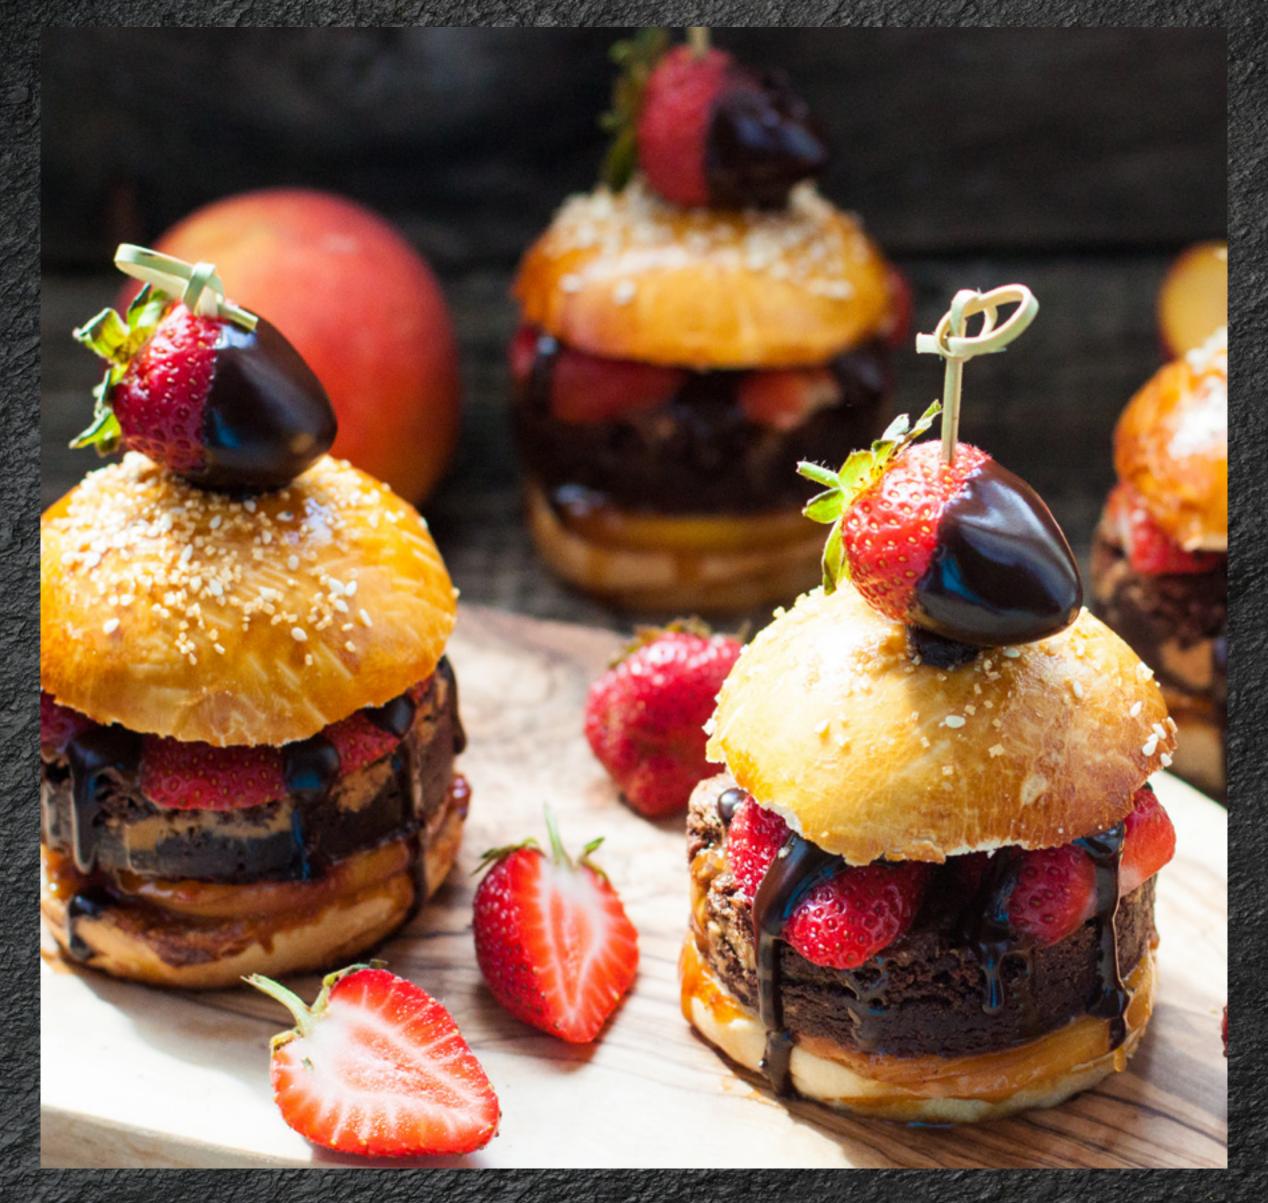

Serve up the ultimate chocolate brownie stack smothered with warm **Belgian Chocolate Sauce** 

Sweet Brioche Burger Sliders with a chocolate brownie layer, fresh strawberries, nectarine and our **Belgian Chocolate Sauce** 