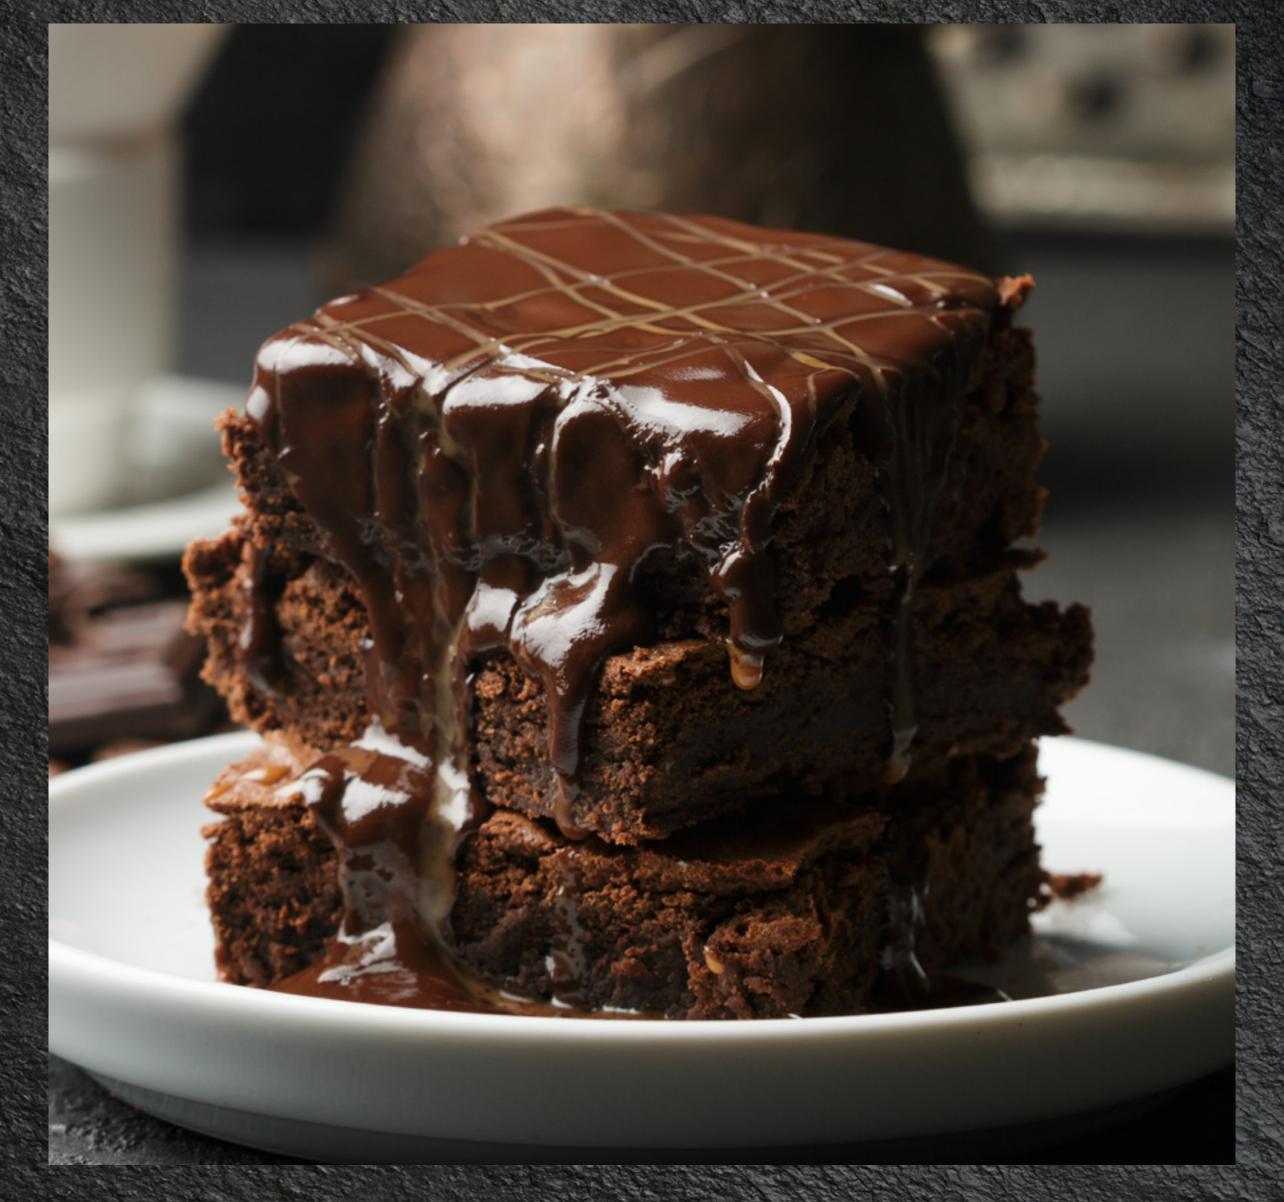

Serve up the ultimate chocolate brownie stack smothered with warm **Belgian Chocolate Sauce** 

Sweet Brioche Burger Sliders with a chocolate brownie layer, fresh strawberries, nectarine and our **Belgian Chocolate Sauce** 