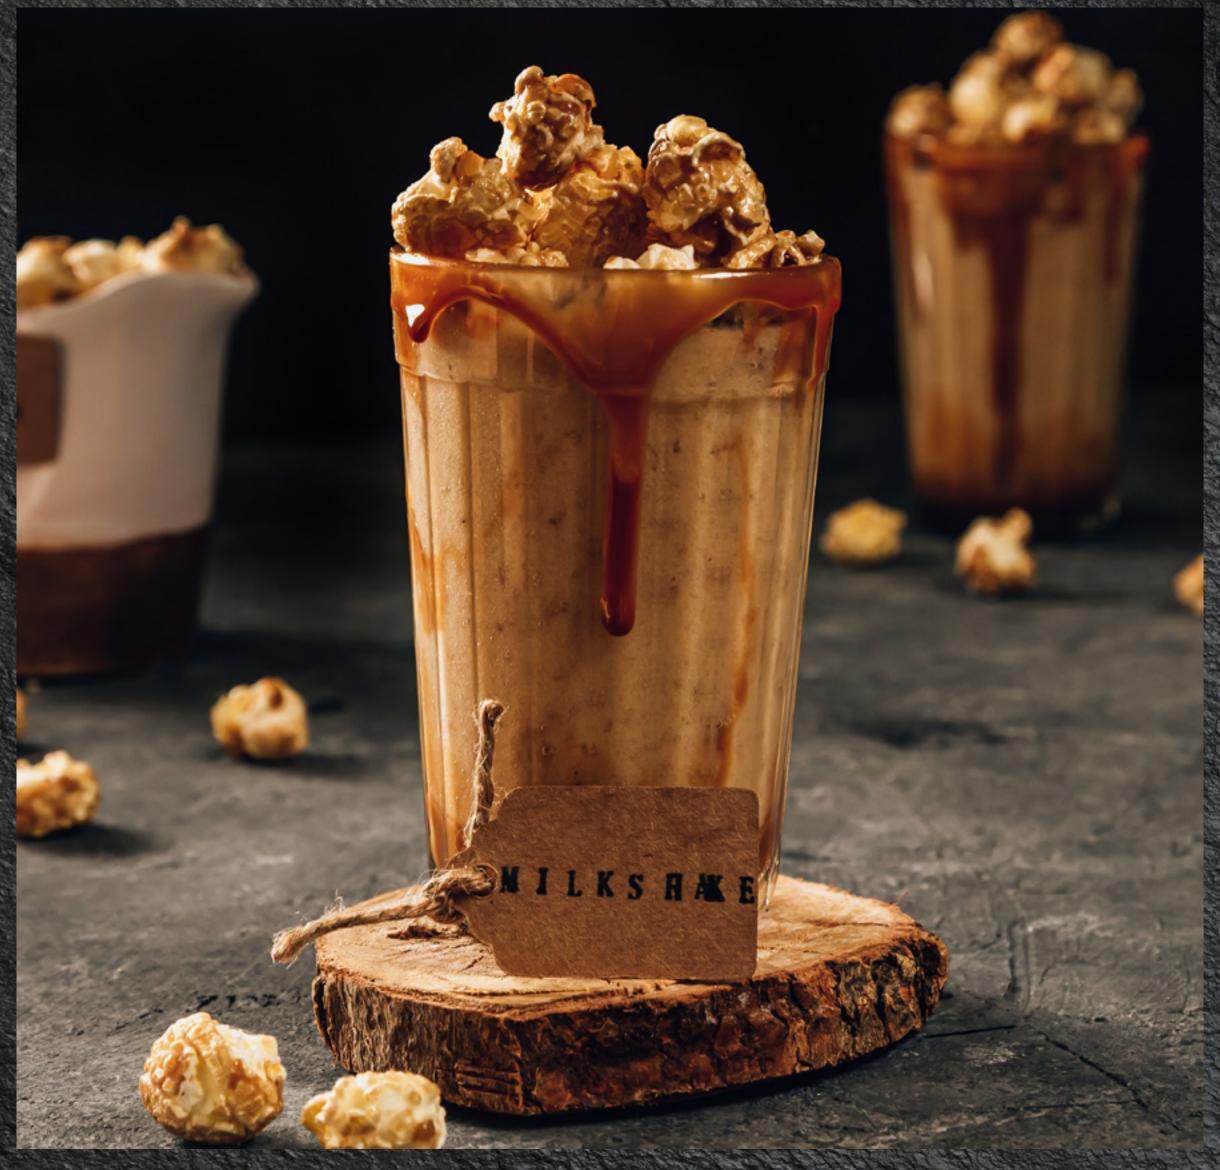

On trend caramel Dalgona iced coffee dessert using our **Premium Caramel Sauce** 

Banana milkshake with **Premium Caramel Sauce**, topped with popcorn

Crème Brûlée mixed share plate topped with Belgian Chocolate Sauce & Premium Caramel Sauce