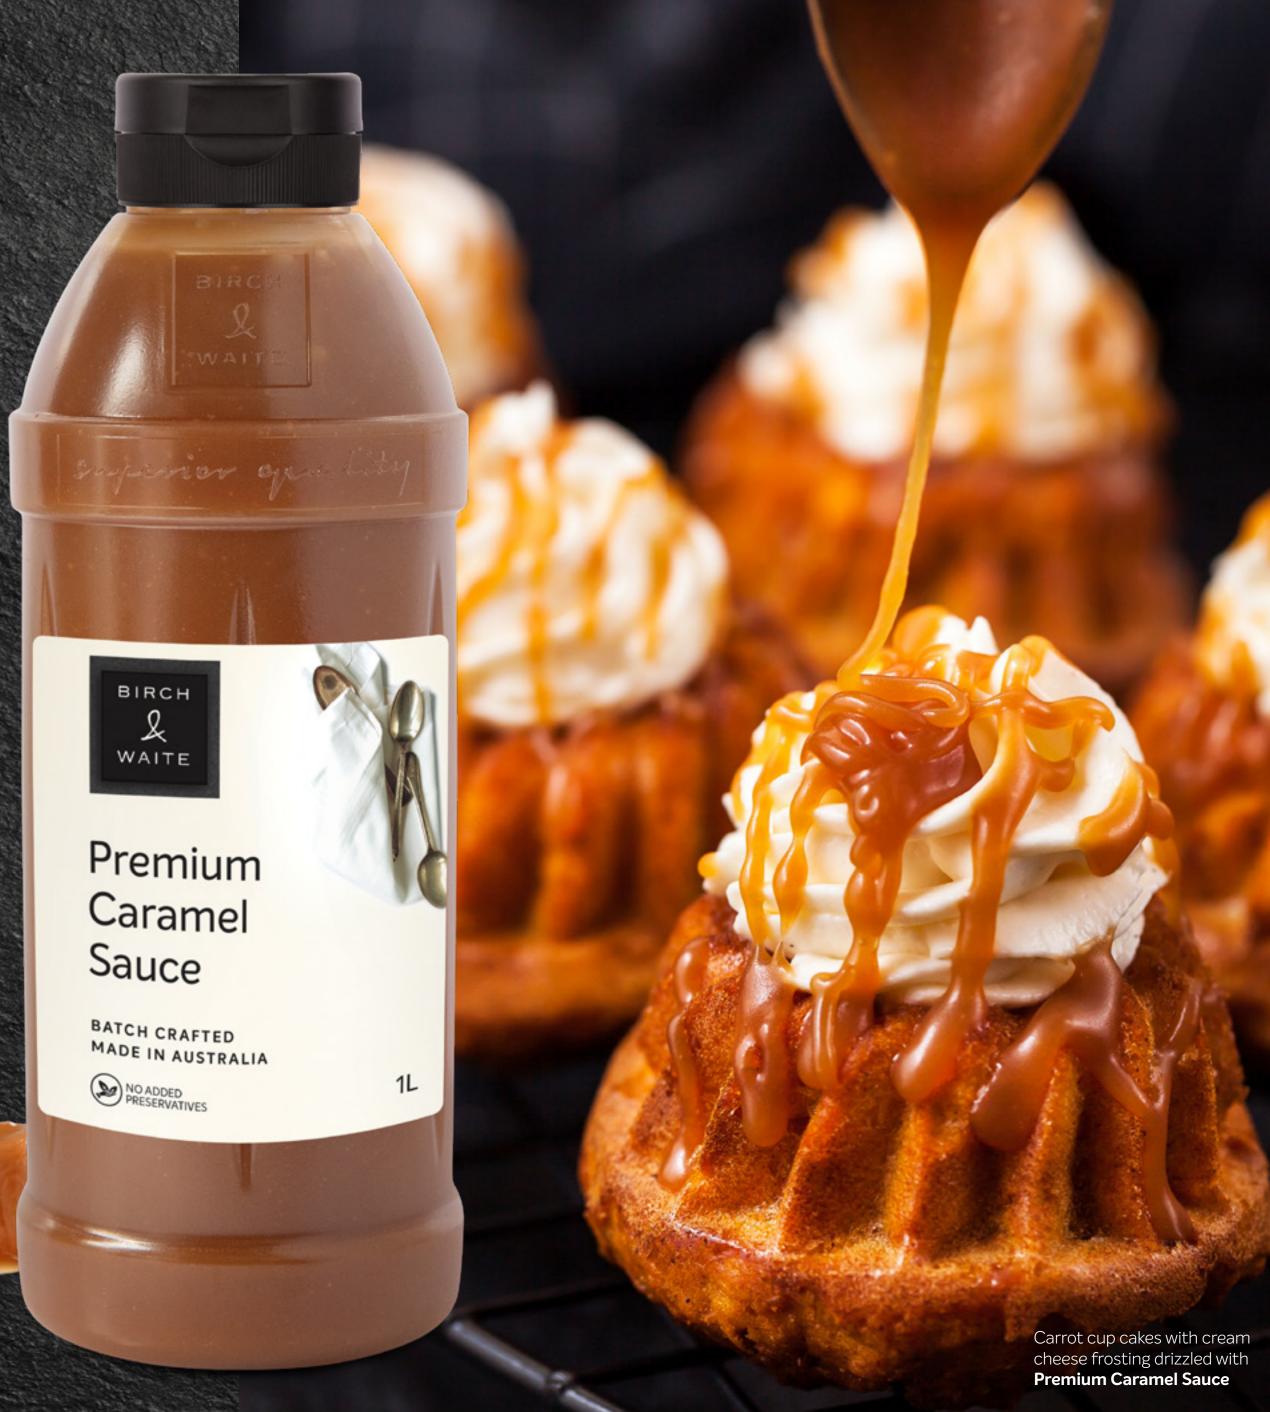

# NEW Premium Caramel Sauce

Our Premium Caramel Sauce is made with real butter, cream and dark brown sugar, giving the sauce rich butterscotch and burnt brown sugar notes and a buttery texture.

- Pastries such as éclairs, profiteroles, and churros can be drizzled to add a sweet, decadent touch
- Top your doughnuts with our premium caramel sauce or serve as a dipping sauce for added flavour and texture
- Superior to standard syrups for use in many hot and cold beverages, including coffee, thickshakes and frappés
- Glaze pork or chicken to add a sweet and tangy premium flavour.

Baked vanilla cheesecake served with lashings of warm **Premium Caramel Sauce** 

Salted Caramel and Pecan ice cream waffle bowl topped with our **Premium Caramel Sauce** 

A classic iced cinnamon scroll is elevated with a drizzle of warm **Premium Caramel Sauce** 