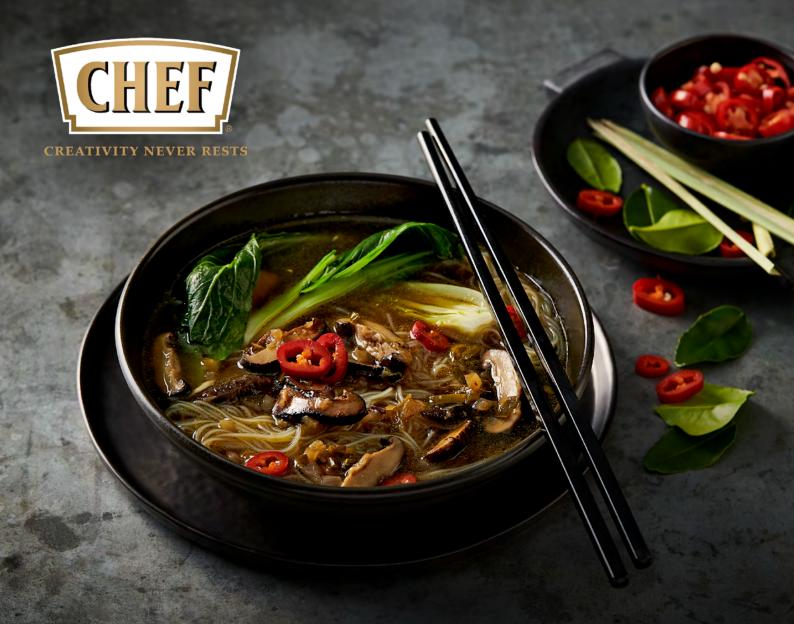

#### CHEF® ASIAN LIQUID CONCENTRATE

CHEF Asian Liquid Concentrate has the distinctive aroma and flavour of coriander, lemongrass and Kaffir lime with a hint of chilli and coconut flavours

- South East Asian Style
- **☑** Gluten Free
- **⊘** Vegetarian & Vegan
- 190mL bottle makes 6.6L prepared stock

## CHEF® MUSHROOM LIQUID CONCENTRATE

Made with shiitake and other forest mushrooms for a distinctive mushroom aroma and flavour.

- **☑** Gluten Free
- ✓ Vegetarian & Vegan
- ✓ 190mL bottle makes6.3L prepared stock